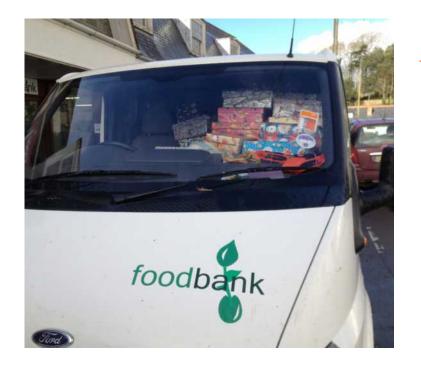

# Emergency Food

Emergency food is the first step in helping many people access other services and support which can help get their lives back on track.

We have helped the equivalent to 3,712 people since April 2018.

### 28 tonnes

Over 28 tonnes of food has been given to people in need since
April 2018, that's the equivalent of 560 shopping trolleys.