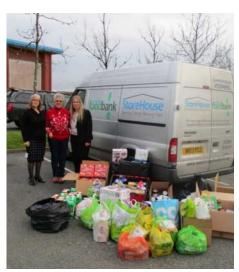

### 28 tonnes

Over 28 tonnes of food has been given to people in need since
April 2018, that's the equivalent of 560 shopping trolleys.

## 88,000 meals

With local help and support, we have provided approximately 88,000 meals during the last financial year to people in crisis.